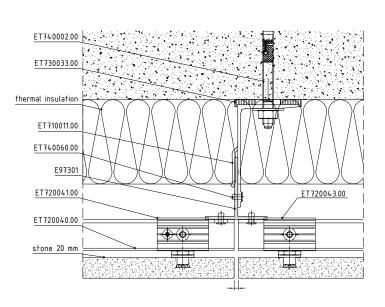

### DETAILS

#### DESIGN

FORTE LIGHT VENTILATED SYSTEM USES FISHER® FIXING ANCHORS TO SECURE THE CONNECTION BETWEEN THE FAÇADE MATERIAL AND THE MAIN LOAD BEARING STRUCTURE OF THE SYSTEM.

THE UNIQUE UNDERCUT TECHNOLOGY FOR DRILLING AND MOUNTING OF THE ANCHOR ON THE REAR (SECRET FIX) SECTION OF THE FAÇADE MATERIAL ALLOWS FOR.

Use of façade materials with a thickness less than 25 mm

50% greater load in comparison to standard methods of hanging heavy facade materials (marble, granite)

73% reduction in internal stresses in the panel