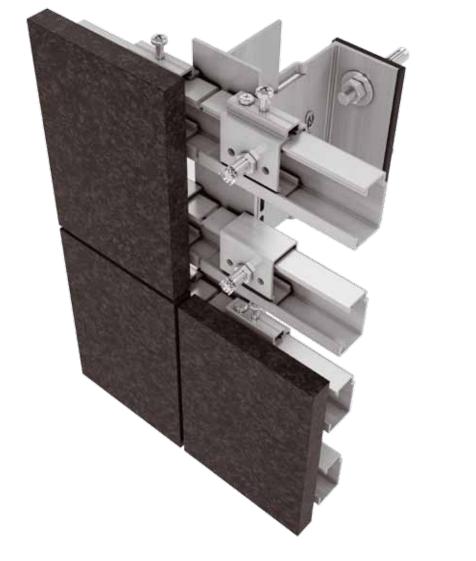

#### DESIGN

FORTE LIGHT VENTILATED SYSTEM USES FISHER® FIXING ANCHORS TO SECURE THE CONNECTION BETWEEN THE FAÇADE MATERIAL AND THE MAIN LOAD BEARING STRUCTURE OF THE SYSTEM.

THE UNIQUE UNDERCUT TECHNOLOGY FOR DRILLING AND MOUNTING OF THE ANCHOR ON THE REAR (SECRET FIX) SECTION OF THE FAÇADE MATERIAL ALLOWS FOR.

Use of façade materials with a thickness less than 25 mm

50% greater load in comparison to standard methods of hanging heavy facade materials (marble, granite)

73% reduction in internal stresses in the panel