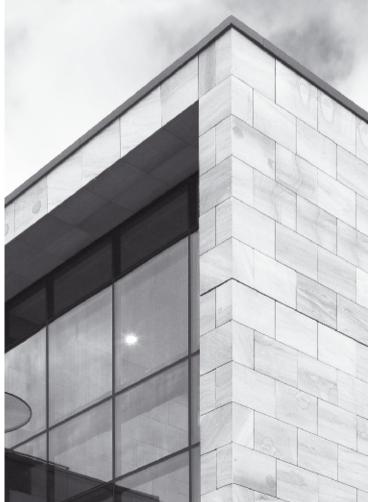

### FORTE LIGHT VENTILATED FAÇADE SYSTEM

### DESIGNED FOR "INVISIBLE" FIXING OF THIN AND FLAT FAÇADE MATERIALS

### **MAIN ADVANTAGES**

| A continuous façade with no visible fixing elements                                        | Possibility to use cladding materials with a thickness from 8 mm up to 25 mm |
|--------------------------------------------------------------------------------------------|------------------------------------------------------------------------------|
| Big variety of facade panels, sizes and designs                                            | Fast and simple installation                                                 |
| Highest level of security when fixing the plates due to the Fischer and Keil anchor system | Possibility for precise alignment of every façade material                   |