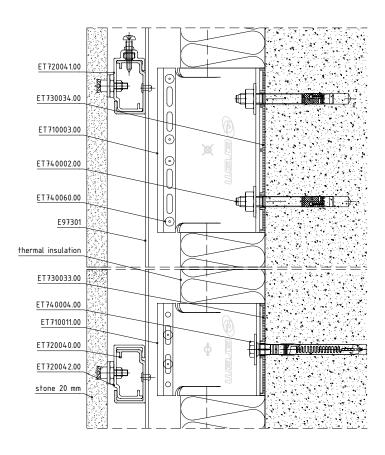

#### DESIGN

FORTE LIGHT VENTILATED SYSTEM USES FISHER® FIXING ANCHORS TO SECURE THE CONNECTION BETWEEN THE FAÇADE MATERIAL AND THE MAIN LOAD BEARING STRUCTURE OF THE SYSTEM.

THE UNIQUE UNDERCUT TECHNOLOGY FOR DRILLING AND MOUNTING OF THE ANCHOR ON THE REAR (SECRET FIX) SECTION OF THE FAÇADE MATERIAL ALLOWS FOR.

Use of façade materials with a thickness less than 25 mm

50% greater load in comparison to standard methods of hanging heavy facade materials (marble, granite)

73% reduction in internal stresses in the panel